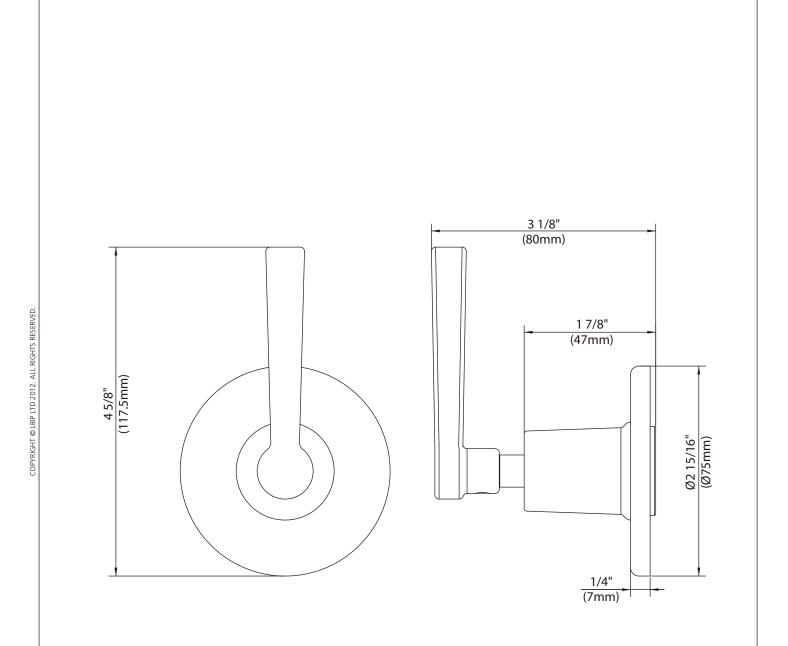

M1-1015

LEVER WALL FLOW CONTROL TRIM ONLY, TO SUIT R1-4002

## DIMENSIONAL DATA SHEET

DATE: 01 October 2013

No: A66F286

DIMENSIONS IN INCHES & MILLIMETRES

| 1 | Escutcheon (071279) | 4 | Adaptor (067773) | 7 | Handle (029685)    |
|---|---------------------|---|------------------|---|--------------------|
| 2 | O-ring (004044)     | 5 | Clip (012242)    | 8 | Set screw (292598) |
| 3 | Adaptor (057507)    | 6 | Canopy (018014)  | 9 | Allen key (031000) |