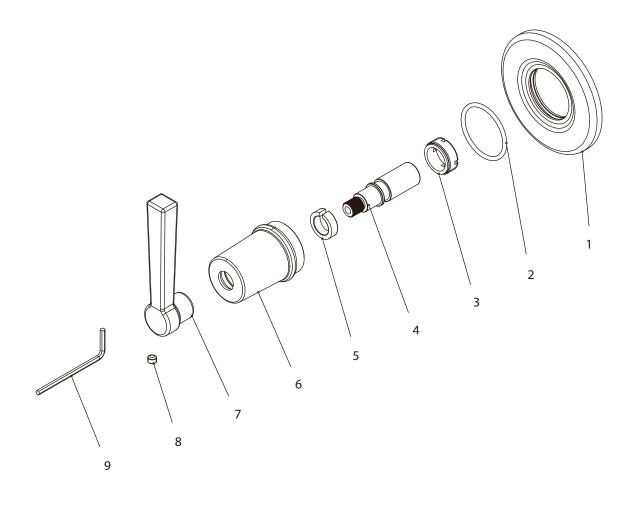

## DIMENSIONAL DATA SHEET

DATE: 01 October 2013

No: A66F286

DIMENSIONS IN INCHES & MILLIMETRES

| 1 | Escutcheon (071279) | 4 | Adaptor (067773) | 7 | Handle (029685)    |
|---|---------------------|---|------------------|---|--------------------|
| 2 | O-ring (004044)     | 5 | Clip (012242)    | 8 | Set screw (292598) |
| 3 | Adaptor (057507)    | 6 | Canopy (018014)  | 9 | Allen key (031000) |